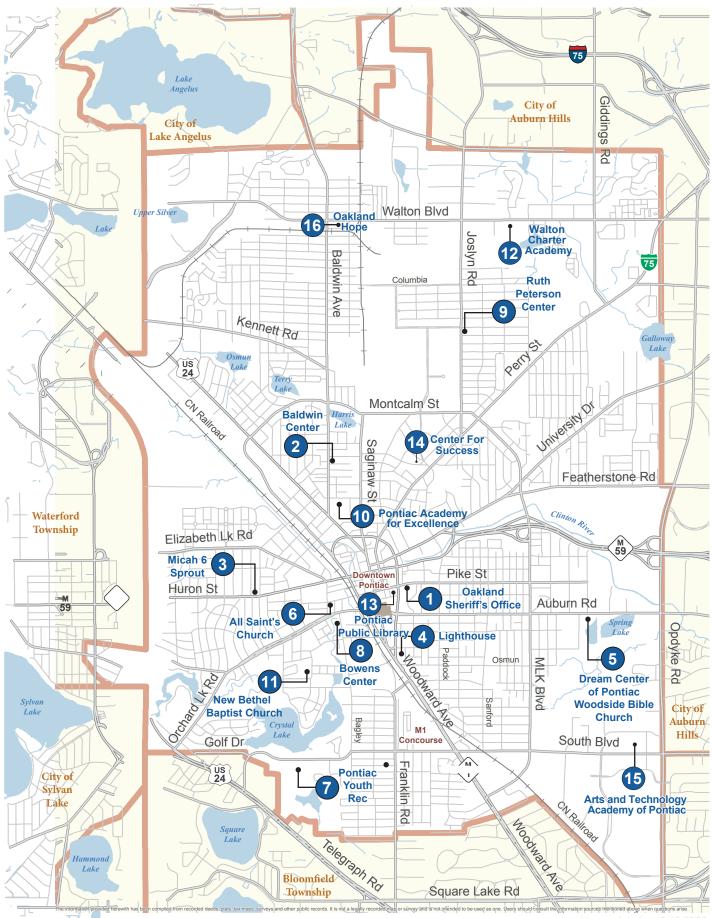

# **YOUTH FEEDING SITES**

#### **PONTIAC SCHOOLS**

Will begin delivering meals via School Buses on Wednesday, March 18. Visit pontiacschools.org for full schedule.

### **PONTIAC YOUTH REC / 825 GOLF DRIVE**

**Meals and Snacks available for Kids** 18 and under only Monday-Friday - 4:00-5:00pm

Multiple Locations in Waterford: Riverside Elementary - 5280 Farm Rd. Mason Middle School - 3835 Walton Blvd. Kurzman Crary Campus - 501 N. Cass Lake Rd. St. Stephen Lutheran Church - 3795 Sashabaw Rd. Lifepoint Christian - 501 Scott Lake Rd. Free Drive-through meals for ages 18 & under Monday-Friday 11:00am- 1:00pm

**AVONDALE ELEMENTARY & MIDDLE SCHOOLS** Monday-Friday - 9am-11am; 12pm-1pm

Map ID **DREAM CENTER OF PONTIAC WOODSIDE BIBLE CHURCH / 830 AUBURN** Take out lunch for Kids / Mon-Fri - 10-11am Food Pantry/Groceries / Friday 12-1pm

Map ID

Map ID ARTS AND TECHNOLOGY ACADEMY **OF PONTIAC / 888 ENTERPRISE DR.** (15) 888 Enterprise Drive. Tues., Wed., Thursdays- 9:00am-11:00am

WALTON CHARTER ACADEMY / 744 E. WALTON Meals Available Map ID Monday-Friday - 9:00am-2:00pm (12)

UNIQUE FOODS C/O PONTIAC ACADEMY FOR EXCELLENCE / 196 CESAR CHAVEZ Map ID Tuesday and Friday - 11:30am-1:00pm (10)

CENTER FOR SUCCESS / 245 E. RUNDELL ST. Map ID Mon., Wed., Fri.- 2:00pm-4:00pm (14)

# **COMMUNITY FEEDING SITES**

Map ID GLEANERS COMMUNITY FOOD BANK OLSHA / 196 CESAR E. CHAVEZ (10)Providing a 10-day supply of groceries for breakfasts and lunches for families with children. Food is for children only. No ID necessary. Please stay in your car. Drive-through service. Saturday March 21, 2020 - 3:00pm-6:00pm

### VARIETY FEEDS C/O SHERIFF'S OFFICE

110 E. Pike St. Map ID Drive Thru Grocery Pickup fFor families with 1 children, 2 day supply of food/child. Saturday - 12:00-2:00pm

#### LIGHTHOUSE / 46156 WOODWARD AVE Map ID

Food Boxes Available by Request Call (248) 920-6000 **Monday-Friday** 

(11)

NEW BETHEL BAPTIST CHURCH / 174 BRANCH ST. Monday-Friday - 11:30am-1:00pm Map ID

### MICAH 6/SPROUT / 580 W. HURON ST.

**Produce Boxes Available** Monday/Wednesday - 4-7pm Saturday Delivery (248) 221-7500

| Мар | ID |
|-----|----|
| 3   |    |

ALL SAINTS CHURCH / 171 W. PIKE ST. Map ID **Community Breakfast** 6 Saturday 8-10am

BALDWIN CENTER / 212 BALDWIN AVE Map ID **Bagged Lunches** 2 Mon/Wed/Fri - 10:45-1:00pm

OAKLAND HOPE / 20 E. WALTON BLVD. Map ID Enter from Baldwin Street by Barber Shop 16 Tuesday, March 24 at 2:00pm

OAKLAND COUNTY HEALTH DIVISION SOUTH OAKLAND HEALTH CENTER 27725 Greenfield Rd | Southfield, MI 48076 Tuesday, March 24, 2020 11:30AM-2:30pm

## SENIOR FEEDING SITES

**MEALS ON WHEELS AVAILABLE BOWEN CENTER / 52 BAGLEY ST. RUTH PETERSON CENTER / 990 JOSYLN** Monday-Friday - 11:30am-1pm; 4-5:40pm

FOCUS HOPE SENIOR MEALS AT THE PONTIAC PUBLIC LIBRARY / 60 E. PIKE ST. Wednesdays - 11:00am-3:00pm Map ID 13

# **PONTIAC COVID-19 FOOD RESOURCE LOCATIONS**

Map updated on 3.16.2020